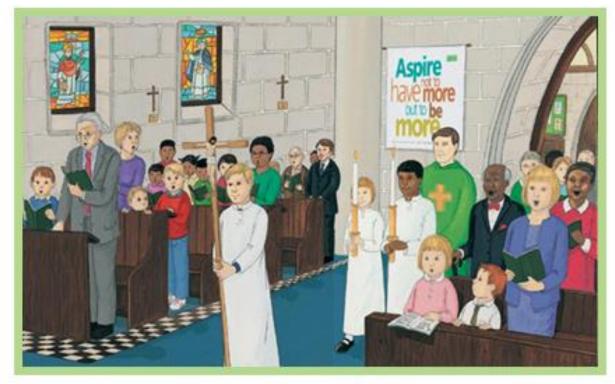

## EYFS RE Home learning WB 1.3.21

Talk about what is happening in the picture below.

When everyone is in their seats the priest enters. The people (or congregation) sing a gathering hymn. The priest says '*The Lord be with you*' and the people answer '*And with your Spirit*'.

Can you learn that response?

The Church family comes together to celebrate.

Please ask your children the following questions answers in red:

- Q What do you see in the picture? (people, altar servers, priest, crucifix, hymn books, benches, stained glass windows, candles)
- Q Who are the people in the picture? (the congregation)
- Q What are the Church family doing together? (singing a gather song)
- **Q** What is happening? (Priest and altar servers processing in)
- Q Can you remember any hymns you have learnt in school?